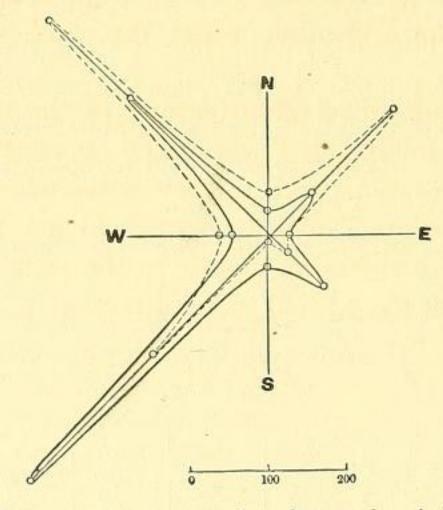

Daily maxima and minima of temperature are recorded for January, February, and March, 1807, and again between November, 1807, and January, 1818; this last record is rather irregular. The instrument used was a Sykes' thermometer, exposed on the northern side of the building, five feet from the ground. The locality was at first bare of vegetation, but in the course of time shrubbery and trees grew up.