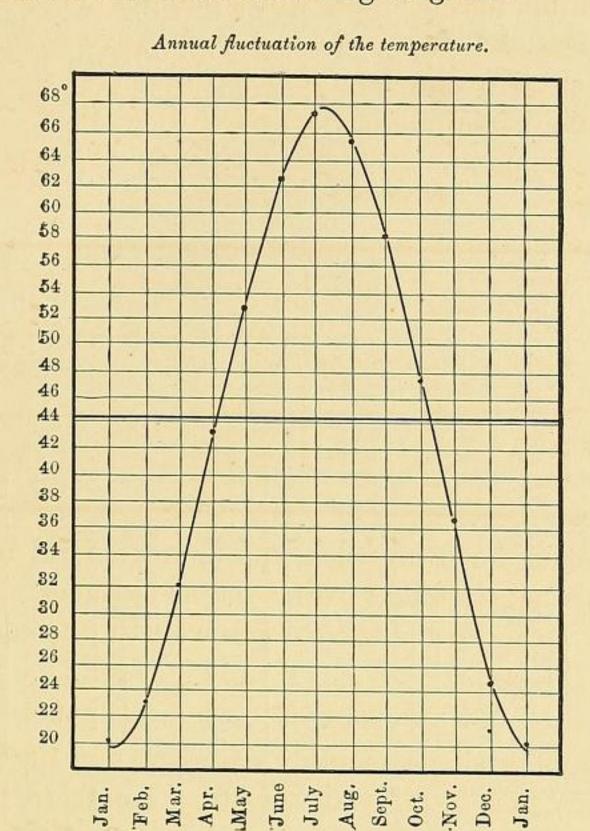

# CONTENTS.

|                                                  |          |          |      |   |           | 4   | P | AGE |
|--------------------------------------------------|----------|----------|------|---|-----------|-----|---|-----|
| Introduction                                     |          |          |      |   |           | •   |   | v   |
| Record of observed daily mean temperature .      |          |          |      |   | •         |     |   | 2   |
| Record of observed maxima and minima             |          |          |      |   |           |     |   | 26  |
| Table of resulting mean monthly temperatures     |          |          |      |   |           |     |   | 27  |
| Monthly mean values at certain hours of the da   | ay       |          |      |   | •         |     |   | 28  |
| Diurnal range of the temperature .               |          |          |      |   | . "       | • 1 |   | 31  |
| Annual fluctuation of the same                   |          |          |      |   |           |     |   | 31  |
| Extreme temperatures observed                    |          |          |      |   | • A DE    |     |   | 34  |
| Relation between temperature and the directio    | n of th  | e wind   |      |   |           |     |   | 35  |
| Relation between temperature and the summer      | rains    |          |      |   |           |     |   | 35  |
| Relation between temperature and precipitation   | n in wi  | nter .   |      |   |           |     |   | 35  |
| Mean annual temperatures and secular change      |          |          |      |   |           |     | • | 36  |
| Supposed anomalies in the annual fluctuation of  | of the t | emperat  | ure  |   |           |     |   | 37  |
| Method of discussing the observations of the     | wind     |          |      | • |           |     |   | 38  |
| Relative frequency of each wind                  |          | *.       |      |   | •         |     |   | 39  |
| Resulting directions of the wind                 |          |          |      |   |           |     |   | 41  |
| Atmospheric precipitation, number of days .      |          |          |      |   |           |     |   | 43  |
| Atmospheric precipitation, amount of,            |          |          |      |   |           |     |   | 44  |
| Relation of rain (or snow) to the direction of   | the wir  | nd       |      |   | . Tarrier |     |   | 45  |
| Number and distribution of thunderstorms .       |          |          |      | • |           |     |   | 46  |
| Distribution of fogs                             |          |          |      |   |           |     |   | 47  |
| Occurrence of frost                              |          |          |      |   |           |     |   | 47  |
| Distribution of hail                             |          |          |      |   |           |     |   | 47  |
| State of the weather, fair, cloudy, and variable | days     |          |      |   |           |     |   | 47  |
| Dependence of fair weather on the direction of   | the w    | ind      |      |   |           |     |   | 48  |
| Dates of earthquakes                             |          |          |      |   |           |     |   | 49  |
| Observations and discussion of the appearance    | of nor   | thern li | ghts |   |           |     |   | 49  |
| Appendix: Monthly extremes of the barometr       | ric pres | sure     |      |   |           |     |   | 51  |
| (Illustrated                                     | :4h 0 ~  |          |      |   |           |     |   |     |