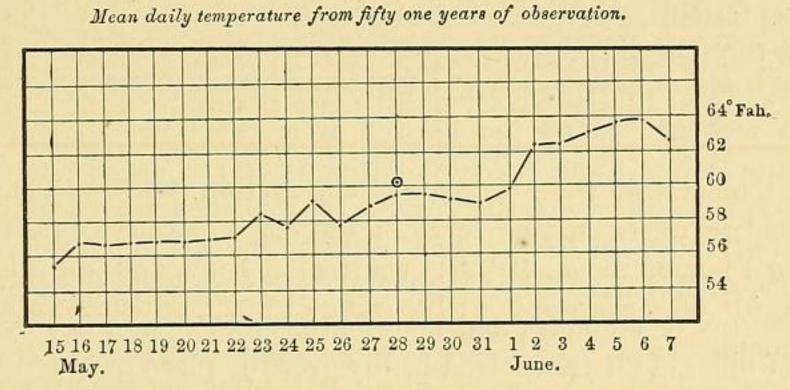

#### ATMOSPHERIC TEMPERATURE.

The temperature of the air was observed three times a day, at the hours 7 A. M., 1 P. M., and 6 P. M., between November, 1807, and December, 1859, inclusive. The record of the year 1853 is missing. Otherwise there are but a few omissions. The record of the period August, 1856, to May, 1857, is in many places damaged by fire, though mean values, which were written on slips of paper, are preserved in many instances. Table I contains the daily mean values of the temperature uncorrected for diurnal variation, and expressed in degrees of Fahrenheit's scale. When but one or two observations were found recorded in a day, the missing numbers were supplied by interpolation; this had judiciously been done by Prof. Hopkins by paying attention to the diurnal variation as well as to the readings of the days preceding and following at the hour required; these cases, however, are not numerous.1 When no observations are recorded for several days in succession, not exceeding six, however, the omission was supplied by simple interpolation; all numbers thus obtained are distinguished in the table by brackets ( ). A few other defects, extending over a month and fraction of a month, were remedied by the insertion of the daily means resulting from the whole series of over 50 years; these means are inclosed within rectangular brackets [ ].

Daily maxima and minima of temperature are recorded for January, February, and March, 1807, and again between November, 1807, and January, 1818; this last record is rather irregular. The instrument used was a Sykes' thermometer, exposed on the northern side of the building, five feet from the ground. The locality was at first bare of vegetation, but in the course of time shrubbery and trees grew up.