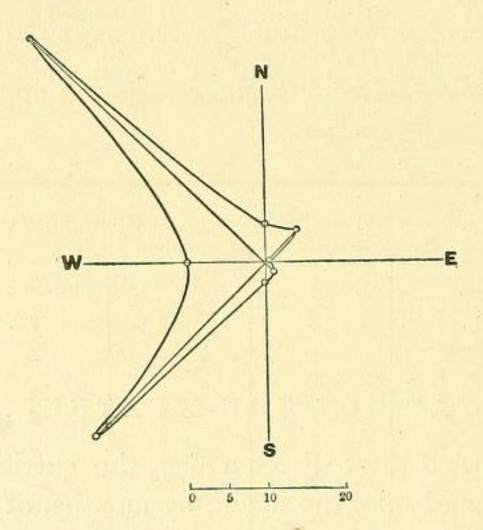

Daily maxima and minima of temperature are recorded for January, February, and March, 1807, and again between November, 1807, and January, 1818; this last record is rather irregular. The instrument used was a Sykes' thermometer, exposed on the northern side of the building, five feet from the ground. The locality was at first bare of vegetation, but in the course of time shrubbery and trees grew up.