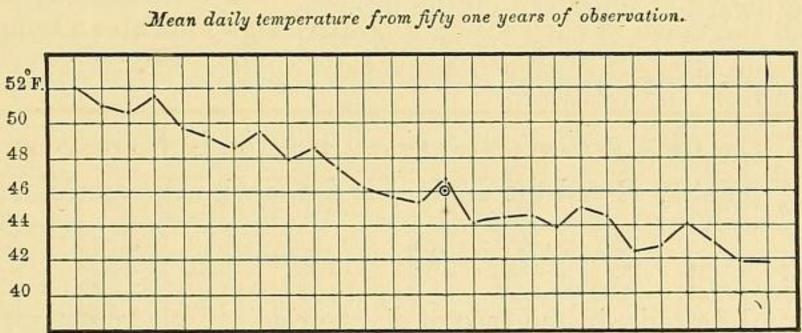

#### ATMOSPHERIC TEMPERATURE.

The temperature of the air was observed three times a day, at the hours 7 A. M., 1 P. M., and 6 P. M., between November, 1807, and December, 1859, inclusive. The record of the year 1853 is missing. Otherwise there are but a few omissions. The record of the period August, 1856, to May, 1857, is in many places damaged by fire, though mean values, which were written on slips of paper, are preserved in many instances. Table I contains the daily mean values of the temperature uncorrected for diurnal variation, and expressed in degrees of Fahrenheit's scale. When but one or two observations were found recorded in a day, the missing numbers were supplied by interpolation; this had judiciously been done by Prof. Hopkins by paying attention to the diurnal variation as well as to the readings of the days preceding and following at the hour required; these cases, however, are not numerous.1 When no observations are recorded for several days in succession, not exceeding six, however, the omission was supplied by simple interpolation; all numbers thus obtained are distinguished in the table by brackets ( ). A few other defects, extending over a month and fraction of a month, were remedied by the insertion of the daily means resulting from the whole series of over 50 years; these means are inclosed within rectangular brackets [ ].

Daily maxima and minima of temperature are recorded for January, February, and March, 1807, and again between November, 1807, and January, 1818; this last record is rather irregular. The instrument used was a Sykes' thermometer, exposed on the northern side of the building, five feet from the ground. The locality was at first bare of vegetation, but in the course of time shrubbery and trees grew up.