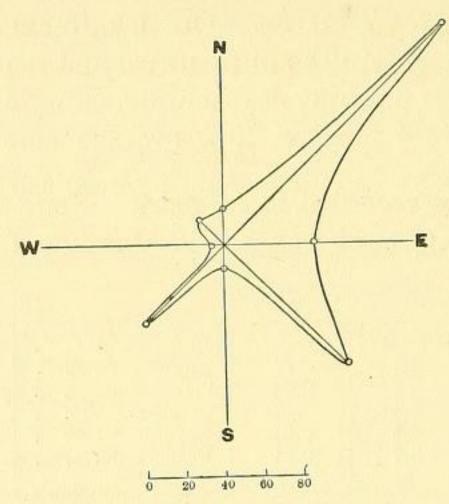

Daily maxima and minima of temperature are recorded for January, February, and March, 1807, and again between November, 1807, and January, 1818; this last record is rather irregular. The instrument used was a Sykes' thermometer, exposed on the northern side of the building, five feet from the ground. The locality was at first bare of vegetation, but in the course of time shrubbery and trees grew up.