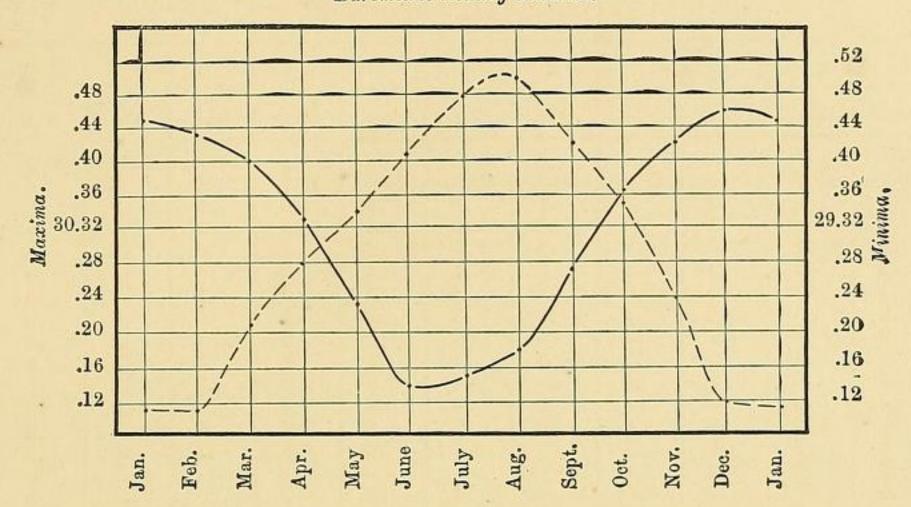

#### ATMOSPHERIC TEMPERATURE.

The temperature of the air was observed three times a day, at the hours 7 A. M., 1 P. M., and 6 P. M., between November, 1807, and December, 1859, inclusive. The record of the year 1853 is missing. Otherwise there are but a few omissions. The record of the period August, 1856, to May, 1857, is in many places damaged by fire, though mean values, which were written on slips of paper, are preserved in many instances. Table I contains the daily mean values of the temperature uncorrected for diurnal variation, and expressed in degrees of Fahrenheit's scale. When but one or two observations were found recorded in a day, the missing numbers were supplied by interpolation; this had judiciously been done by Prof. Hopkins by paying attention to the diurnal variation as well as to the readings of the days preceding and following at the hour required; these cases, however, are not numerous.1 When no observations are recorded for several days in succession, not exceeding six, however, the omission was supplied by simple interpolation; all numbers thus obtained are distinguished in the table by brackets ( ). A few other defects, extending over a month and fraction of a month, were remedied by the insertion of the daily means resulting from the whole series of over 50 years; these means are inclosed within rectangular brackets [ ].